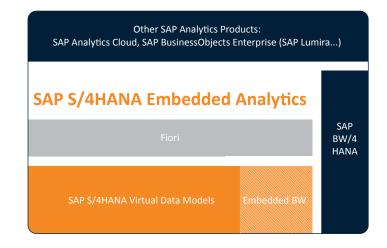

#### What is embedded analytics in general?

With the introduction of SAP S/4HANA, you are moving into a modern, digitised (ERP) world. Many questions arise, not least in the context of BI and analytics. Companies take this as an opportunity to review their current BI strategy. Within the scope of this service offering, we provide support on this path, at the end of which there is a clearer picture of the future direction.

#### Questions to be clarified in general

- What is embedded analytics and embedded BW?
- What can be covered by the S/4HANA embedded analytics options?
- And where are the limits?
- What are the dangers of dead ends when using the embedded tools?
- What is the situation with regard to future and investment security?
- With the introduction of S/4HANA, is an SAP BW / data warehouse still needed at all?
- What role can the Data Suite play in this context?

#### Our one-day workshop includes:

- Overview of S/4HANA embedded analytics
- O Differentiation from Embedded BW and the Business Warehouse
- O Analysis of the current situation with regard to analytics and reporting
- Integration options in the existing reporting landscape
- Discussion of customer-specific questions
- Definition of a roadmap for the introduction of embedded analytics
- ─ € 1.495,00 net. plus poss. travel expenses according to expense